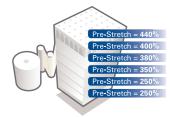

## Lowest total cost of ownership

With multi-level variable pre-stretch ensures the best film economy for every load. Guarantees the highest containment and best film economy from any stretch film.

Adjustable pre-stretch up to 9 times on each load. Strategic film placement allows the film to be placed exactly where it has the most impact on load stability and containment.

Multi-level variable pre-stretch

Multi-level variable containment force

Strategic film placement

ProActive corner compensation

Smart Solutions.
Even Smarter Machines.
Innovation | Reliability | Service