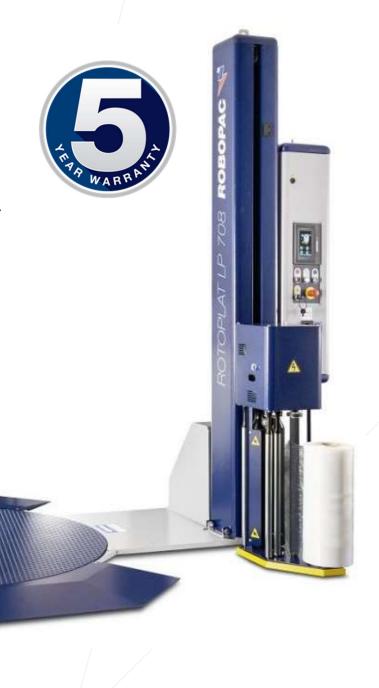

# LP ROTOPLAT

**SEMI-AUTOMATIC STRETCH WRAPPER** 

The operator can easily access from every side and load the machine with hand pallet truck via ramp or using a forklift truck.

- Space Saving: Reduced height and base saves 60% space – from 3 in. (77mm) to 1.18 in. (30mm).
- Save space thanks to the reduced dimensions of the new ramps.
- Great reliability: New rotation transmission system without chain and Robopac patented bearing.
- Reduced height: Only 1.18 in. (30mm) prevents frequent accidental bumps with the forks of the forklift truck for easy loading.
- 2,600 lbs. max weight limit per load

# **Performance features:**

Deliver the exact right amount of film at the exactly the right position with exactly the right containment force.

Reduces film costs 30-55%. Improves load containment. Reduces product damage by 40%.

# **PVS Carriage**

Powered stretch system controlled by two motors. Stretch ratio adjustable from panel board from 150-400%. Force to the load controlled by patented electronic device and adjustable from panel board.

# **Hardware Voltage:**

115V, 20 amps, 60 Hz, 1 PH

**NEMA 12 Enclosure:** 

Standard

Warranty:

5 Years