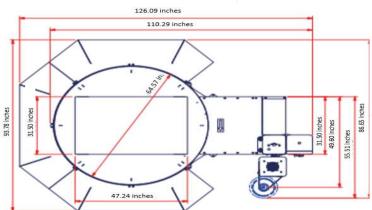

## **Load Handling System**

**Turntable Size:** 

65" Diameter

**Maximum Load Height:** 

87" (up to 122" optional)

**Maximum Load Weight:** 

2600 lbs.