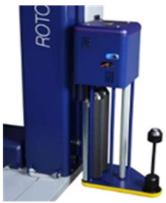

# **PVS Carriage**

Powered stretch system controlled by two motors. Stretch ratio adjustable from panel board from 150-400%. Force to the load controlled by patented electronic device and adjustable from panel board.

#### Film Delivery System

- Friction Roller Drive (FRD)
- Fixed Gear Pre-Stretch (250%)
- Wrapping Force Variable Electronic
- Standard Film Width 20" (30" option)