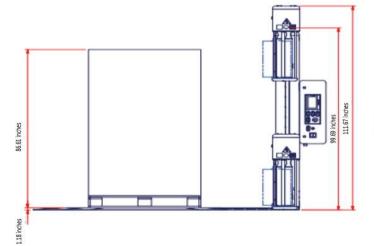

## **Load Handling System**

**Turntable Size:** 

65" Diameter

**Maximum Load Height:** 

87" (up to 122" optional)

**Maximum Load Weight:** 

2600 lbs.