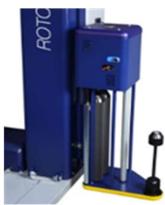

# **PVS Carriage**

Powered stretch system controlled by two motors. Stretch ratio adjustable from panel board from 150-400%. Force to the load controlled by patented electronic device and adjustable from panel board.

#### Film Delivery System

- Friction Roller Drive (FRD)
- Fixed Gear Pre-Stretch (250%)
- Wrapping Force Variable Electronic
- Standard Film Width 20" (30" option)