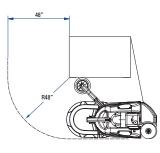

## **TECHNICAL FEATURES**

| MACHINE                                                                  | ROBOT S6 PVS                      |          |
|--------------------------------------------------------------------------|-----------------------------------|----------|
| Industrial duty batteries                                                | 12 V                              | (n.)     |
| Rotation speed                                                           | 35-50                             | (ft/min) |
| Upward-downward carriage speed                                           | up to 260                         | (ft/min) |
| Power supply                                                             | 115V single phase, 20 amp, 60Hz   | (V)      |
| Rear and both sides forklifting                                          | STD                               |          |
| CHARACTERISTICS OF THE PRODUCT TO BE WRAPI                               | PED                               |          |
| Minimum dimensions                                                       | 24"x24"                           | (in)     |
| Maximum useful height                                                    | 110 or 86                         | (in)     |
| Minimum load weight                                                      | 200                               | (lbs)    |
| FILM FEATURES                                                            |                                   |          |
| Max. external diameter                                                   | 12                                | (in)     |
| Internal diameter                                                        | 3                                 | (in)     |
| Film thickness                                                           | 39-120                            | (gauge)  |
| Film height                                                              | STD 20"carriage - OPT 30"carriage | (in)     |
| Max. spool weight                                                        | 44                                | (lbs)    |
| PROGRAMMING (Standard, Partial Cube, Cube Techn                          | ology)                            |          |
| 12 unique wrapping recipes can be programmed from the color touch screen | STD                               |          |
| Dark load height sensing by photocell                                    | STD                               |          |
|                                                                          |                                   |          |