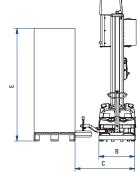

## **TECHNICAL FEATURES**

| MACHINE                                                                  | ROBOT S6 PVS                      |          |
|--------------------------------------------------------------------------|-----------------------------------|----------|
| Industrial duty batteries                                                | 12 V                              | (n.)     |
| Rotation speed                                                           | 35-50                             | (ft/min) |
| Upward-downward carriage speed                                           | up to 260                         | (ft/min) |
| Power supply                                                             | 115V single phase, 20 amp, 60Hz   | (V)      |
| Rear and both sides forklifting                                          | STD                               |          |
| CHARACTERISTICS OF THE PRODUCT TO BE WRAPI                               | PED                               |          |
| Minimum dimensions                                                       | 24"x24"                           | (in)     |
| Maximum useful height                                                    | 110 or 86                         | (in)     |
| Minimum load weight                                                      | 200                               | (lbs)    |
| FILM FEATURES                                                            |                                   |          |
| Max. external diameter                                                   | 12                                | (in)     |
| Internal diameter                                                        | 3                                 | (in)     |
| Film thickness                                                           | 39-120                            | (gauge)  |
| Film height                                                              | STD 20"carriage - OPT 30"carriage | (in)     |
| Max. spool weight                                                        | 44                                | (lbs)    |
| PROGRAMMING (Standard, Partial Cube, Cube Techn                          | ology)                            |          |
| 12 unique wrapping recipes can be programmed from the color touch screen | STD                               |          |
| Dark load height sensing by photocell                                    | STD                               |          |
|                                                                          |                                   |          |