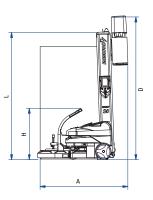

## **TECHNICAL FEATURES**

| MACHINE                                                                  | ROBOT S6 PVS                      |          |
|--------------------------------------------------------------------------|-----------------------------------|----------|
| Industrial duty batteries                                                | 12 V                              | (n.)     |
| Rotation speed                                                           | 35-50                             | (ft/min) |
| Upward-downward carriage speed                                           | up to 260                         | (ft/min) |
| Power supply                                                             | 115V single phase, 20 amp, 60Hz   | (V)      |
| Rear and both sides forklifting                                          | STD                               |          |
| CHARACTERISTICS OF THE PRODUCT TO BE WRAPI                               | PED                               |          |
| Minimum dimensions                                                       | 24"x24"                           | (in)     |
| Maximum useful height                                                    | 110 or 86                         | (in)     |
| Minimum load weight                                                      | 200                               | (lbs)    |
| FILM FEATURES                                                            |                                   |          |
| Max. external diameter                                                   | 12                                | (in)     |
| Internal diameter                                                        | 3                                 | (in)     |
| Film thickness                                                           | 39-120                            | (gauge)  |
| Film height                                                              | STD 20"carriage - OPT 30"carriage | (in)     |
| Max. spool weight                                                        | 44                                | (lbs)    |
| PROGRAMMING (Standard, Partial Cube, Cube Techn                          | ology)                            |          |
| 12 unique wrapping recipes can be programmed from the color touch screen | STD                               |          |
| Dark load height sensing by photocell                                    | STD                               |          |
|                                                                          |                                   |          |