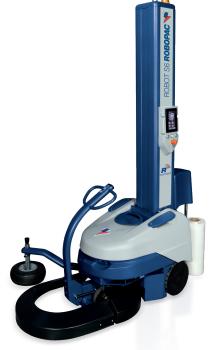

## Robot S6

## SELF-PROPELLED ROBOT FOR STRETCH WRAPPING

- ► ONBOARD BATTERY CHARGER 120 V SINGLE PHASE
- ► ACTIVE EMERGENCY STOP BUMPER
- ► "QLS" (QUICK LOAD SYSTEM) FOR EASY AND QUICK FILM LOADING
- ► IDLE WHEEL ENSURES PORTABILITY WITHOUT POWER
- ► WHEEL HEIGHT ADJUSTMENT
- ► NEW COLOR TOUCH SCREEN CONTROL PANEL
- ► AUTOMATIC FILM CUTTING DEVICE