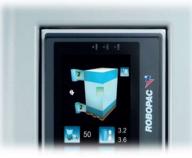

## COLOR TOUCH SCREEN

The high performance 7-inch color touch screen with icons specifically designed and created by Robopac has led to the implementation of the MULTILEVEL CONTROL function.