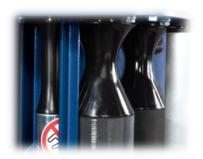

# **PVS CARRIAGE**

Powered stretch system controlled by two motors. Stretch ratio adjustable from panel board from 150-400%. Force to the load controlled by patented electronic device and adjustable from panel board.