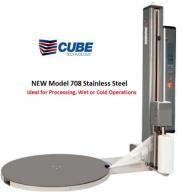

## STAINLESS STEEL VERSION AVAILABLE

Ideal for processing, wet or cold applications., our stainless steel Rotoplat 708 stretch wrapper is designed for industries requiring high hygiene like meat, poultry, fish, dairy, beverage and wherever high food safety is essential.