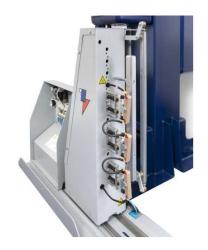

#### **COLOR TOUCH SCREEN**

The control panel has been newly designed, adopting it to a touch screen. Thanks to the large 7" color touch screen this new panel allows you to create programs simply and immediately. It is supplied with more memory to record up to 12 different programs (6+6 with Multilevel Control).

#### **Operator Interface**

- Touch screen HMI control panel
- 12 programmable wrapping menus