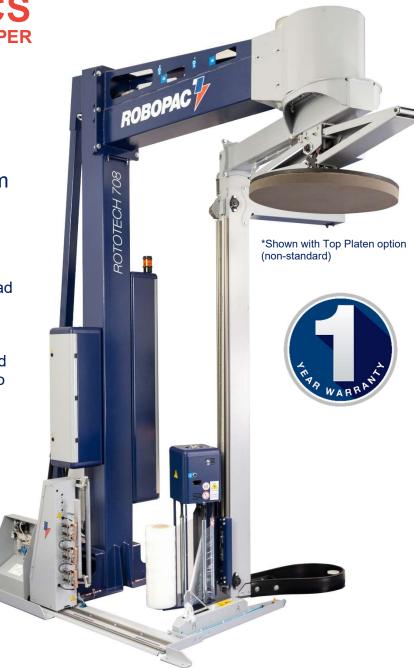

The cut, clamp and spreading system ensures a perfect adherence of the final round of film on the wrapped product. The new aluminum clamp controlled by a pneumatic cylinder holds the film clearly and without slippage during cutting.

#### **Film Delivery System**

- Power Variable Stretch 150 400%
- Containment Force: Load Cell
- Film Carriage Motor: 1/3 HP VAC
- Height Sensing: Automatic photo eye
- Film threading: patented S-Pattern
- · Corner Compensation: Load Cell
- Standard Film Width 20" (30" option)