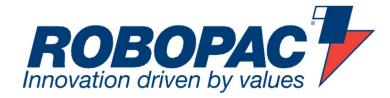

**ROTOTECH 708 CS** 

**SEMI-AUTOMATIC STRETCH WRAPPER** 

Perfect for heavy and unstable loads. Save time and increase productivity with the automatic cut, clamp and spreading system (CS) which keeps your operator on the fork truck.

# Horizontal Rotating Extendable Arm

First adjustable rotating arm machine. Adjust length of rotating arm to wrap products with maximum dimensions 55" x 55". Reduce by adjusting minimum length to wrap products only 47" x 47".

The cut, clamp and spreading system ensures a perfect adherence of the final round of film on the wrapped product. The new aluminum clamp controlled by a pneumatic cylinder holds the film clearly and without slippage during cutting.

#### **Load Capacity**

**Maximum Load Dimensions:** 

55" W x 55" L x 80" H

Maximum Load Weight:

Unlimited