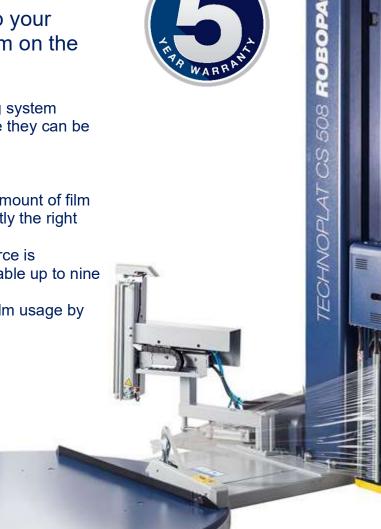

# **TECHNOPLAT 708 CS**

SEMI-AUTOMATIC STRETCH WRAPPER

Increase productivity and keep your operators safe by keeping them on the fork truck.

- Heavy duty clamp, cut and spreading system
- Keep driver in the driver's seat where they can be the most productive.
- 110" Wrap Height Standard
- Remote Control included
- Cube Technology delivers the right amount of film at exactly the right position with exactly the right containment force
- Multi-Level Variable Containment Force is optimized at each level and is adjustable up to nine (9) times on each load.
- CUBE Technology will reduce your film usage by 30% - 55%.

## CLAMP, CUTTING AND SPREADING UNIT

Technoplat CS is equipped with automatic clamp, cutting and spreading unit.

#### **Film Delivery System**

- Multi-Level Variable 100 400%
- Containment Force: Variable Load Cell
- Film Carriage Motor: ½ HP VAC Chain Driven
- · Height Sensing: Automatic via photocell
- Film threading: patented S-Pattern
- · Corner Compensation: Load Cell
- Standard Film Width 20" (30" option)