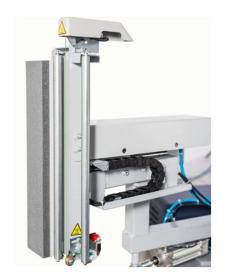

## CLAMP, CUTTING AND SPREADING UNIT

Technoplat CS is equipped with automatic clamp, cutting and spreading unit.