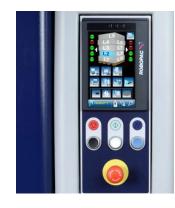

#### **COLOR TOUCH SCREEN**

The high performance 7-inch color touch screen with icons specifically designed and created by Robopac has led to the implementation of the MULTILEVEL CONTROL function.

Rconnect, a technologically advanced monitoring system combines innovation and connection, allowing complete control of the operation of the machines and a total support to the final customer.