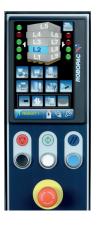

## TECHNOLOGY AT THE SERVICE OF THE USABILITY

STANDARD ON THE MACHINE
With multi-level variable prestretch
ensures the best film economy for every load.
Guarantees the highest containment and best
film economy from any stretch film.
Adjustable pre-stretch up to 9 times on each
load. Strategic film placement allows the film
to be placed exactly where it has the most
impact on load stability and containment.

## **TECHNICAL FEATURES**

Warranty

| MACHINE                    | ROTOPLAT 708 HP                                                                                              |       |
|----------------------------|--------------------------------------------------------------------------------------------------------------|-------|
| PERFORMANCE                |                                                                                                              |       |
| Production speed           | Up to 15/20                                                                                                  | (LPH) |
| Turntable speed            | 5-12                                                                                                         | (rpm) |
| Turntable drive            | 1 HP                                                                                                         | (VAC) |
| LOAD HANDLING              |                                                                                                              |       |
| Turntable size             | Ø 65 plated steel                                                                                            | (in)  |
| Maximum load height        | 110                                                                                                          | (in)  |
| Minimum load weight        | 5.500                                                                                                        | (lbs) |
| FILM DELIVERY STYSTEM      |                                                                                                              |       |
| Film delivery system       | Power variable stretch                                                                                       |       |
| Standard pre-stretch       | Variable to 400% with up to 9 different levels per load                                                      |       |
| Containment force          | Variable electronic with up to 9 different levels per load                                                   |       |
| Corner compensation        | Load cell                                                                                                    |       |
| Roll carriage speed        | Variable up and down                                                                                         |       |
| Standard film width        | 20                                                                                                           | (in)  |
| Automatic film cut         | Option                                                                                                       |       |
| Load Height Detection      | Infrared photocell detects dark, clear and reflective products.<br>Eliminates false reading on gaps in loads |       |
| SAFETY FEATURES            |                                                                                                              |       |
| Roll carriage safety stop  | STD                                                                                                          |       |
| CE compliant               | Yes                                                                                                          |       |
| Anti-fall device           | STD                                                                                                          |       |
| Lock-Out/Tag-Out Compliant | Yes                                                                                                          |       |
| ADDITIONAL FEATURES        |                                                                                                              |       |
| Forklift portable          | Front and rear                                                                                               |       |
| SERVICE REQUIREMENTS       |                                                                                                              |       |
| Electric                   | 110VAC/1ph/60Hz (+/-10%)                                                                                     | (VAC) |
| NEMA 12 enclosure          | STD                                                                                                          |       |
| 147                        | -                                                                                                            |       |