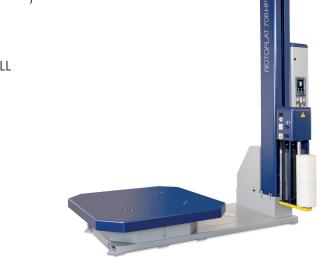

## Rotoplat 708 HP

- ► EASY LOADING WITH FORKLIFT TRUCK
- ► IDEAL FOR BAGGED PRODUCT. THE DESIGN ALLOWS PRODUCT TO FALL ONTO THE FLOOR INSTEAD OF UNDER THE ENCLOSED TURNTABLE
- ► FILM CARRIAGE TRAVELS DOWN TO CAPTURE LOAD TO THE PALLET
- ► HEAVY DUTY DESIGN WITH A 5,500 LB WEIGHT CAPACITY
- ► IDEAL FOR CONCRETE BLOCK AND BRICK INDUSTRY

## **TECHNICAL FEATURES**

Warranty

| MACHINE                    | ROTOPLAT 708 HP                                                                                              |       |
|----------------------------|--------------------------------------------------------------------------------------------------------------|-------|
| PERFORMANCE                |                                                                                                              |       |
| Production speed           | Up to 15/20                                                                                                  | (LPH) |
| Turntable speed            | 5-12                                                                                                         | (rpm) |
| Turntable drive            | 1 HP                                                                                                         | (VAC) |
| LOAD HANDLING              |                                                                                                              |       |
| Turntable size             | Ø 65 plated steel                                                                                            | (in)  |
| Maximum load height        | 110                                                                                                          | (in)  |
| Minimum load weight        | 5.500                                                                                                        | (lbs) |
| FILM DELIVERY STYSTEM      |                                                                                                              |       |
| Film delivery system       | Power variable stretch                                                                                       |       |
| Standard pre-stretch       | Variable to 400% with up to 9 different levels per load                                                      |       |
| Containment force          | Variable electronic with up to 9 different levels per load                                                   |       |
| Corner compensation        | Load cell                                                                                                    |       |
| Roll carriage speed        | Variable up and down                                                                                         |       |
| Standard film width        | 20                                                                                                           | (in)  |
| Automatic film cut         | Option                                                                                                       |       |
| Load Height Detection      | Infrared photocell detects dark, clear and reflective products.<br>Eliminates false reading on gaps in loads |       |
| SAFETY FEATURES            |                                                                                                              |       |
| Roll carriage safety stop  | STD                                                                                                          |       |
| CE compliant               | Yes                                                                                                          |       |
| Anti-fall device           | STD                                                                                                          |       |
| Lock-Out/Tag-Out Compliant | Yes                                                                                                          |       |
| ADDITIONAL FEATURES        |                                                                                                              |       |
| Forklift portable          | Front and rear                                                                                               |       |
| SERVICE REQUIREMENTS       |                                                                                                              |       |
| Electric                   | 110VAC/1ph/60Hz (+/-10%)                                                                                     | (VAC) |
| NEMA 12 enclosure          | STD                                                                                                          |       |
| 147                        | -                                                                                                            |       |