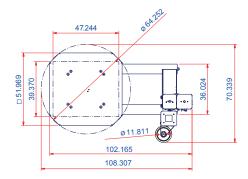

## **TECHNICAL FEATURES**

Warranty

| MACHINE                    | ROTOPLAT 708 HP                                                                                              |       |
|----------------------------|--------------------------------------------------------------------------------------------------------------|-------|
| PERFORMANCE                |                                                                                                              |       |
| Production speed           | Up to 15/20                                                                                                  | (LPH) |
| Turntable speed            | 5-12                                                                                                         | (rpm) |
| Turntable drive            | 1 HP                                                                                                         | (VAC) |
| LOAD HANDLING              |                                                                                                              |       |
| Turntable size             | Ø 65 plated steel                                                                                            | (in)  |
| Maximum load height        | 110                                                                                                          | (in)  |
| Minimum load weight        | 5.500                                                                                                        | (lbs) |
| FILM DELIVERY STYSTEM      |                                                                                                              |       |
| Film delivery system       | Power variable stretch                                                                                       |       |
| Standard pre-stretch       | Variable to 400% with up to 9 different levels per load                                                      |       |
| Containment force          | Variable electronic with up to 9 different levels per load                                                   |       |
| Corner compensation        | Load cell                                                                                                    |       |
| Roll carriage speed        | Variable up and down                                                                                         |       |
| Standard film width        | 20                                                                                                           | (in)  |
| Automatic film cut         | Option                                                                                                       |       |
| Load Height Detection      | Infrared photocell detects dark, clear and reflective products.<br>Eliminates false reading on gaps in loads |       |
| SAFETY FEATURES            |                                                                                                              |       |
| Roll carriage safety stop  | STD                                                                                                          |       |
| CE compliant               | Yes                                                                                                          |       |
| Anti-fall device           | STD                                                                                                          |       |
| Lock-Out/Tag-Out Compliant | Yes                                                                                                          |       |
| ADDITIONAL FEATURES        |                                                                                                              |       |
| Forklift portable          | Front and rear                                                                                               |       |
| SERVICE REQUIREMENTS       |                                                                                                              |       |
| Electric                   | 110VAC/1ph/60Hz (+/-10%)                                                                                     | (VAC) |
| NEMA 12 enclosure          | STD                                                                                                          |       |
| 147                        | -                                                                                                            |       |