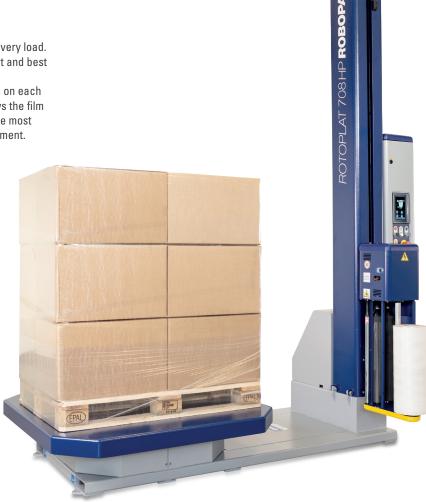

## Rotoplat 708 HP

SEMI-AUTOMATIC TURNTABLE STRETCH WRAPPING MACHINE

## Rotoplat 708 HP

- ► EASY LOADING WITH FORKLIFT TRUCK
- ► IDEAL FOR BAGGED PRODUCT. THE DESIGN ALLOWS PRODUCT TO FALL ONTO THE FLOOR INSTEAD OF UNDER THE ENCLOSED TURNTABLE
- ► FILM CARRIAGE TRAVELS DOWN TO CAPTURE LOAD TO THE PALLET
- ► HEAVY DUTY DESIGN WITH A 5,500 LB WEIGHT CAPACITY
- ► IDEAL FOR CONCRETE BLOCK AND BRICK INDUSTRY