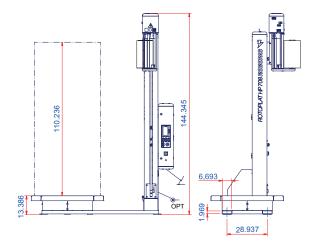

## **TECHNICAL FEATURES**

Warranty

| MACHINE                    | ROTOPLAT 708 HP                                                                                              |       |
|----------------------------|--------------------------------------------------------------------------------------------------------------|-------|
| PERFORMANCE                |                                                                                                              |       |
| Production speed           | Up to 15/20                                                                                                  | (LPH) |
| Turntable speed            | 5-12                                                                                                         | (rpm) |
| Turntable drive            | 1 HP                                                                                                         | (VAC) |
| LOAD HANDLING              |                                                                                                              |       |
| Turntable size             | Ø 65 plated steel                                                                                            | (in)  |
| Maximum load height        | 110                                                                                                          | (in)  |
| Minimum load weight        | 5.500                                                                                                        | (lbs) |
| FILM DELIVERY STYSTEM      |                                                                                                              |       |
| Film delivery system       | Power variable stretch                                                                                       |       |
| Standard pre-stretch       | Variable to 400% with up to 9 different levels per load                                                      |       |
| Containment force          | Variable electronic with up to 9 different levels per load                                                   |       |
| Corner compensation        | Load cell                                                                                                    |       |
| Roll carriage speed        | Variable up and down                                                                                         |       |
| Standard film width        | 20                                                                                                           | (in)  |
| Automatic film cut         | Option                                                                                                       |       |
| Load Height Detection      | Infrared photocell detects dark, clear and reflective products.<br>Eliminates false reading on gaps in loads |       |
| SAFETY FEATURES            |                                                                                                              |       |
| Roll carriage safety stop  | STD                                                                                                          |       |
| CE compliant               | Yes                                                                                                          |       |
| Anti-fall device           | STD                                                                                                          |       |
| Lock-Out/Tag-Out Compliant | Yes                                                                                                          |       |
| ADDITIONAL FEATURES        |                                                                                                              |       |
| Forklift portable          | Front and rear                                                                                               |       |
| SERVICE REQUIREMENTS       |                                                                                                              |       |
| Electric                   | 110VAC/1ph/60Hz (+/-10%)                                                                                     | (VAC) |
| NEMA 12 enclosure          | STD                                                                                                          |       |
| 147                        | -                                                                                                            |       |